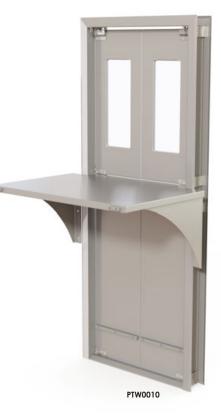

## **Standard Models**

| Base Model # | Outside Dimensions                                         |
|--------------|------------------------------------------------------------|
| PTW0001      | 37.5"W x 34.5"L (no shelf)                                 |
| PTW0002      | 37.5"W x 34.5"L (shelf included)                           |
| PTW0003      | 24"W x 34.5"L (no shelf)                                   |
| PTW0010      | 26.25"W x 74"L (window & door combination, shelf included) |