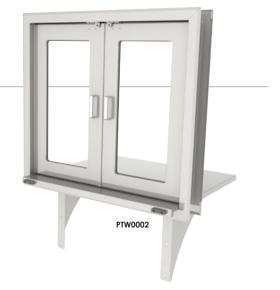

## **Standard Models**

| Base Model # | Outside Dimensions                                         |
|--------------|------------------------------------------------------------|
| PTW0001      | 37.5"W x 34.5"L (no shelf)                                 |
| PTW0002      | 37.5"W x 34.5"L (shelf included)                           |
| PTW0003      | 24"W x 34.5"L (no shelf)                                   |
| PTW0010      | 26.25"W x 74"L (window & door combination, shelf included) |